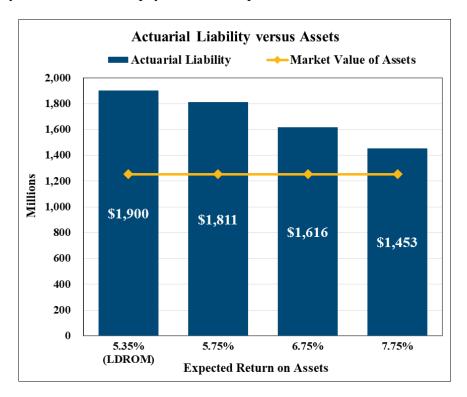

#### 9. Open Session

- a. Discussion and possible action to approve the annual cost of living adjustment (COLA) for Tier 1 members, approve the proposed Actuarial Valuation Report and employer and employee contribution rates as of June 30, 2024

  <a href="https://presentation.cheiron.us/presentation/view/MercedCERA2024AVR?token">https://presentation.cheiron.us/presentation/view/MercedCERA2024AVR?token</a>

  =LbN2 Graham Schmidt, Cheiron.
- b. Discussion on capital markets summary Staff.
- c. Discussion and possible action to approve Resolution 2025-01 which updates the salary and benefits for the MercedCERA Chief Investment Officer classification Staff.
- Discussion and possible action to appoint Kristen Santos as the Chief Investment Officer Position of MercedCERA effective 1/27/2025 – Staff.
- e. Discussion and possible action to appoint Martha Sanchez Barboa as Plan Administrator of MercedCERA effective 1/27/2025 Staff.
- f. Discussion and possible action to have lettering and or signage on the MercedCERA new headquarters building Staff.
- g. Discussion and possible action on possible dates for MercedCERA to have an open house for retirees and active members Staff.