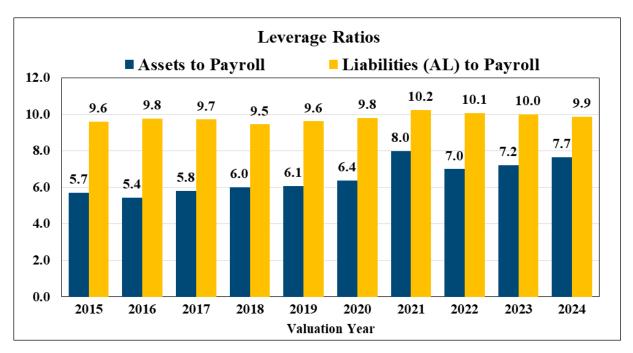

#### 9. Open Session

- a. Discussion and possible action to approve the annual cost of living adjustment (COLA) for Tier 1 members, approve the proposed Actuarial Valuation Report and employer and employee contribution rates as of June 30, 2024

  <a href="https://presentation.cheiron.us/presentation/view/MercedCERA2024AVR?token">https://presentation.cheiron.us/presentation/view/MercedCERA2024AVR?token</a>

  =LbN2 Graham Schmidt, Cheiron.
- b. Discussion on capital markets summary Staff.
- c. Discussion and possible action to approve Resolution 2025-01 which updates the salary and benefits for the MercedCERA Chief Investment Officer classification Staff.
- Discussion and possible action to appoint Kristen Santos as the Chief Investment Officer Position of MercedCERA effective 1/27/2025 – Staff.
- e. Discussion and possible action to appoint Martha Sanchez Barboa as Plan Administrator of MercedCERA effective 1/27/2025 Staff.
- f. Discussion and possible action to have lettering and or signage on the MercedCERA new headquarters building Staff.
- g. Discussion and possible action on possible dates for MercedCERA to have an open house for retirees and active members Staff.