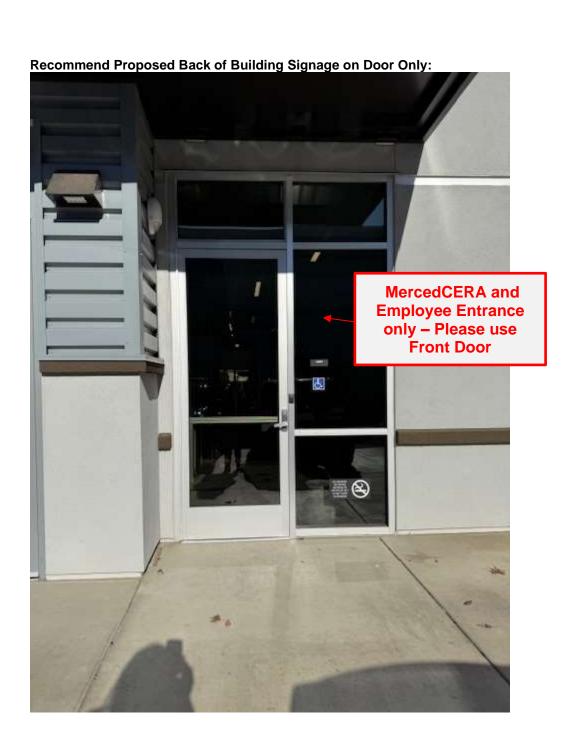

  <a href="https://presentation.cheiron.us/presentation/view/MercedCERA2024AVR?token">https://presentation.cheiron.us/presentation/view/MercedCERA2024AVR?token</a>

  =LbN2 Graham Schmidt, Cheiron.
- b. Discussion on capital markets summary Staff.
- c. Discussion and possible action to approve Resolution 2025-01 which updates the salary and benefits for the MercedCERA Chief Investment Officer classification Staff.
- Discussion and possible action to appoint Kristen Santos as the Chief Investment Officer Position of MercedCERA effective 1/27/2025 – Staff.
- e. Discussion and possible action to appoint Martha Sanchez Barboa as Plan Administrator of MercedCERA effective 1/27/2025 Staff.
- f. Discussion and possible action to have lettering and or signage on the MercedCERA new headquarters building Staff.
- g. Discussion and possible action on possible dates for MercedCERA to have an open house for retirees and active members Staff.