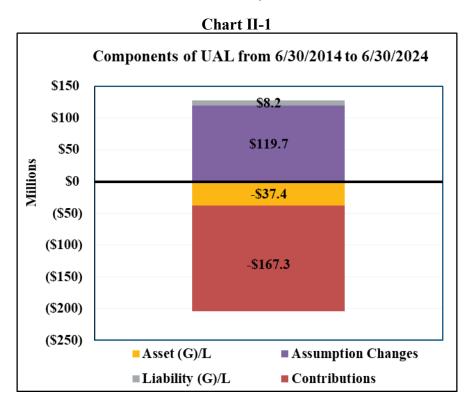

#### 9. Open Session

- a. Discussion and possible action to approve the annual cost of living adjustment (COLA) for Tier 1 members, approve the proposed Actuarial Valuation Report and employer and employee contribution rates as of June 30, 2024

  <a href="https://presentation.cheiron.us/presentation/view/MercedCERA2024AVR?token">https://presentation.cheiron.us/presentation/view/MercedCERA2024AVR?token</a>

  =LbN2 Graham Schmidt, Cheiron.
- b. Discussion on capital markets summary Staff.
- c. Discussion and possible action to approve Resolution 2025-01 which updates the salary and benefits for the MercedCERA Chief Investment Officer classification Staff.
- Discussion and possible action to appoint Kristen Santos as the Chief Investment Officer Position of MercedCERA effective 1/27/2025 – Staff.
- e. Discussion and possible action to appoint Martha Sanchez Barboa as Plan Administrator of MercedCERA effective 1/27/2025 Staff.
- f. Discussion and possible action to have lettering and or signage on the MercedCERA new headquarters building Staff.
- g. Discussion and possible action on possible dates for MercedCERA to have an open house for retirees and active members Staff.