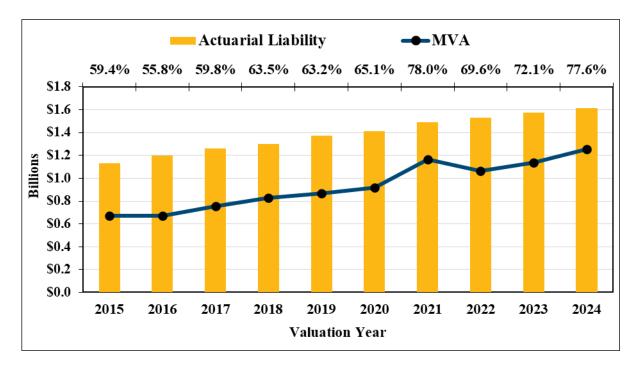

#### 9. Open Session

- a. Discussion and possible action to approve the annual cost of living adjustment (COLA) for Tier 1 members, approve the proposed Actuarial Valuation Report and employer and employee contribution rates as of June 30, 2024

  <a href="https://presentation.cheiron.us/presentation/view/MercedCERA2024AVR?token">https://presentation.cheiron.us/presentation/view/MercedCERA2024AVR?token</a>

  =LbN2 Graham Schmidt, Cheiron.
- b. Discussion on capital markets summary Staff.
- c. Discussion and possible action to approve Resolution 2025-01 which updates the salary and benefits for the MercedCERA Chief Investment Officer classification Staff.
- Discussion and possible action to appoint Kristen Santos as the Chief Investment Officer Position of MercedCERA effective 1/27/2025 – Staff.
- e. Discussion and possible action to appoint Martha Sanchez Barboa as Plan Administrator of MercedCERA effective 1/27/2025 Staff.
- f. Discussion and possible action to have lettering and or signage on the MercedCERA new headquarters building Staff.
- g. Discussion and possible action on possible dates for MercedCERA to have an open house for retirees and active members Staff.