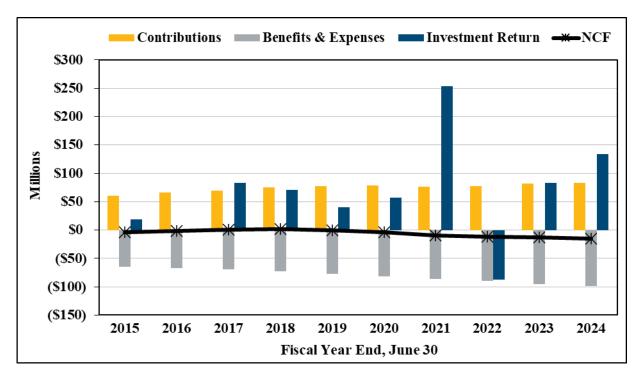

#### 9. Open Session

- a. Discussion and possible action to approve the annual cost of living adjustment (COLA) for Tier 1 members, approve the proposed Actuarial Valuation Report and employer and employee contribution rates as of June 30, 2024

  <a href="https://presentation.cheiron.us/presentation/view/MercedCERA2024AVR?token">https://presentation.cheiron.us/presentation/view/MercedCERA2024AVR?token</a>

  =LbN2 Graham Schmidt, Cheiron.
- b. Discussion on capital markets summary Staff.
- c. Discussion and possible action to approve Resolution 2025-01 which updates the salary and benefits for the MercedCERA Chief Investment Officer classification Staff.
- Discussion and possible action to appoint Kristen Santos as the Chief Investment Officer Position of MercedCERA effective 1/27/2025 – Staff.
- e. Discussion and possible action to appoint Martha Sanchez Barboa as Plan Administrator of MercedCERA effective 1/27/2025 Staff.
- f. Discussion and possible action to have lettering and or signage on the MercedCERA new headquarters building Staff.
- g. Discussion and possible action on possible dates for MercedCERA to have an open house for retirees and active members Staff.