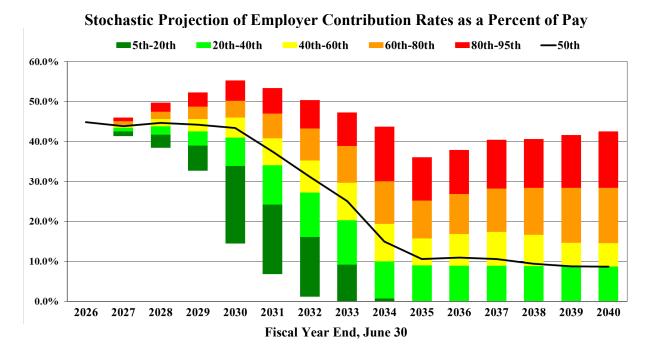

#### 9. Open Session

- a. Discussion and possible action to approve the annual cost of living adjustment (COLA) for Tier 1 members, approve the proposed Actuarial Valuation Report and employer and employee contribution rates as of June 30, 2024

  <a href="https://presentation.cheiron.us/presentation/view/MercedCERA2024AVR?token">https://presentation.cheiron.us/presentation/view/MercedCERA2024AVR?token</a>

  =LbN2 Graham Schmidt, Cheiron.
- b. Discussion on capital markets summary Staff.
- c. Discussion and possible action to approve Resolution 2025-01 which updates the salary and benefits for the MercedCERA Chief Investment Officer classification Staff.
- Discussion and possible action to appoint Kristen Santos as the Chief Investment Officer Position of MercedCERA effective 1/27/2025 – Staff.
- e. Discussion and possible action to appoint Martha Sanchez Barboa as Plan Administrator of MercedCERA effective 1/27/2025 Staff.
- f. Discussion and possible action to have lettering and or signage on the MercedCERA new headquarters building Staff.
- g. Discussion and possible action on possible dates for MercedCERA to have an open house for retirees and active members Staff.