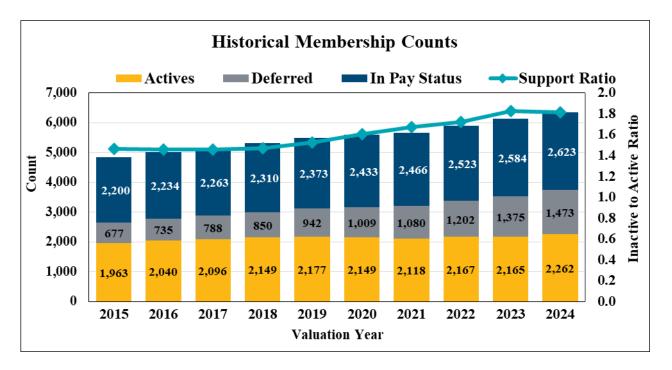

#### 9. Open Session

- a. Discussion and possible action to approve the annual cost of living adjustment (COLA) for Tier 1 members, approve the proposed Actuarial Valuation Report and employer and employee contribution rates as of June 30, 2024

  <a href="https://presentation.cheiron.us/presentation/view/MercedCERA2024AVR?token">https://presentation.cheiron.us/presentation/view/MercedCERA2024AVR?token</a>

  =LbN2 Graham Schmidt, Cheiron.
- b. Discussion on capital markets summary Staff.
- c. Discussion and possible action to approve Resolution 2025-01 which updates the salary and benefits for the MercedCERA Chief Investment Officer classification Staff.
- Discussion and possible action to appoint Kristen Santos as the Chief Investment Officer Position of MercedCERA effective 1/27/2025 – Staff.
- e. Discussion and possible action to appoint Martha Sanchez Barboa as Plan Administrator of MercedCERA effective 1/27/2025 Staff.
- f. Discussion and possible action to have lettering and or signage on the MercedCERA new headquarters building Staff.
- g. Discussion and possible action on possible dates for MercedCERA to have an open house for retirees and active members Staff.